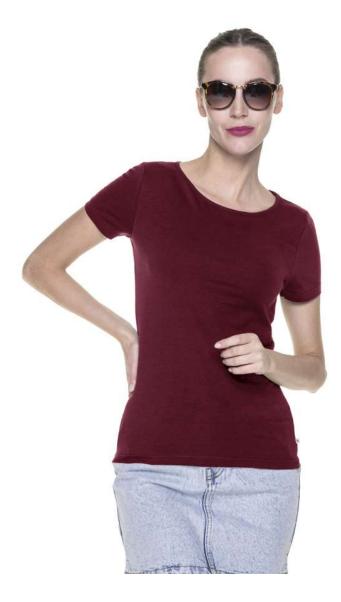

# 21603 T-SHIRT LADIES' SLIM

Sizes: XS, S, M, L, XL, XL+

Weight: 200 g/m2

**Composition:** 95% high-quality combed ring-spun

cotton, 5% elasthan

colour 34: 85% high-quality combed ring-spun cotton,

10% viscose, 5% elasthan

## **Description:**

Women's short-sleeved t-shirt made of elastic single jersey

Slim fit

Organic cotton

Fabric was enzyme washed, so it is even and has no irregularities

Fabric with silicone finishing, so it is soft and feels nice to the touch

Neckline finished with trim

Shoulders with strengthening and stabilizing tape, which positively affects the durability of the seams Side seams

Double, thick seams with the highest quality threads T-shirt available in men's version 21600 Slim