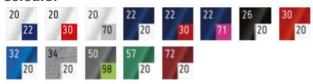

#### **Colours:**



# **Measurement chart:**

|        | S   | М   | L   | XL  | XXL |
|--------|-----|-----|-----|-----|-----|
| height | 168 | 176 | 182 | 185 | 188 |
| chest  | 93  | 99  | 106 | 113 | 120 |

<sup>\*</sup> Presented sizes regard the body, not the products.

# 42280 POLO LINE

Sizes: S, M, L, XL, XXL

Weight: 200 g/m2

Composition: 90% combed cotton, 10% polyester

Package: 50 pcs
Foil pack: 5 pcs

**Washing instructions:** 



#### **Certificate:**

Declaration of conformity LPP Printable OEKO-TEX

## **Marking methods:**

Screen printing Heat transfer Embroidery

### **Description:**

Men's short-sleeved polo t-shirt made of pique slim fit

Fabric was enzyme washed, so it is soft and has no irregularities

Flat collar

Collar and side slits finished with contrastive strengthening tape on