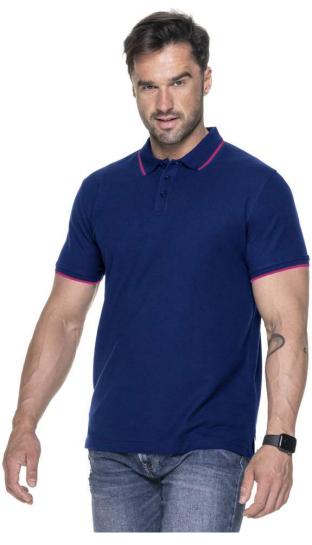

### **Description:**

Men's short-sleeved polo t-shirt made of pique slim fit

Fabric was enzyme washed, so it is soft and has no irregularities

Flat collar

Collar and side slits finished with contrastive strengthening tape on the inside

Shoulders with strengthening and stabilizing tape, which positively affects the durability of the seams Sleeve finishing and collar made of 1x1 rib with

decorative strip

Three buttons

Double, thick seams with the highest quality threads Polo available in women's version 42283 Ladies' Line