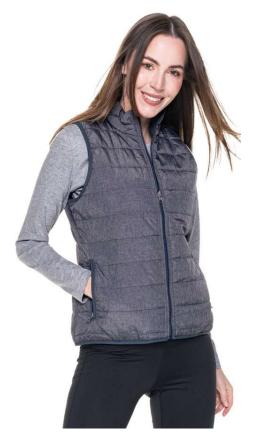

### **Description:**

Women's light quilted vest Two colours double-sided cut Slim fit

Stand-up collar

Decorative stitching

Bottom, armholes and pockets finished with elastic tape Two-sided main nylon zipper

On one side (color 48): zipped pockets with nylon zippers On the other side (color 22): slip-in pockets

Vest available in men's version 68940 Twist