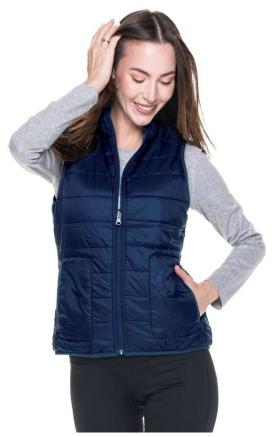

### **Description:**

Women's light quilted vest Two colours double-sided cut Slim fit

Stand-up collar

Decorative stitching

Bottom, armholes and pockets finished with elastic tape Two-sided main nylon zipper

On one side (color 48): zipped pockets with nylon zippers On the other side (color 22): slip-in pockets

Vest available in men's version 68940 Twist