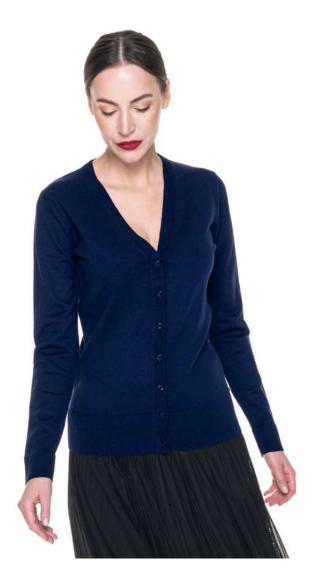

## **Description:**

Open front women's sweater Smooth fabric V neckline Finishing with rib 2x2

#### **Colours:**